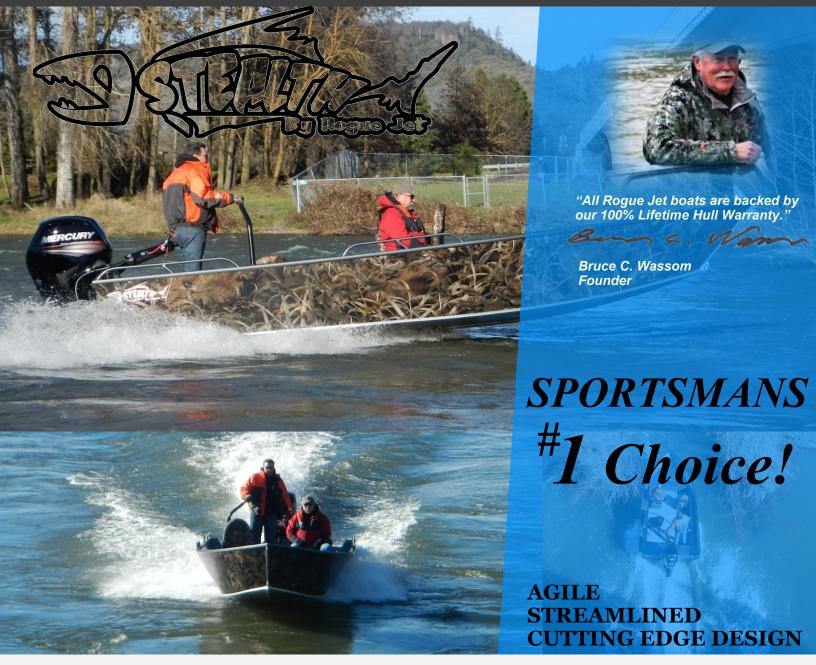

## "For the Water Less Traveled"

For the river runner intent on running "The water Less Traveled". The **STEALTH** was engineered and developed at every level to push your adventures forward and get into places nobody else can. Built utilizing a large casting deck and the STEALTH'S **ability to be rowed** when needed is a welcome sight for many adventure seekers. Our unique partial rocker bottom combined with the 5-degree deadrise puts this boat at the top of list for extreme shallow water capability and versatility.

Set up for adventure, the Stealth is becoming the tool to get the job done.

Available Length 20'-21'

roguejet.com 541-944-2155

2845 Merry Lane White City, Oregon

## "For the Water Less Traveled"

<u>Available Powertrain</u> OUTBOARD/ OUTBOARD JET