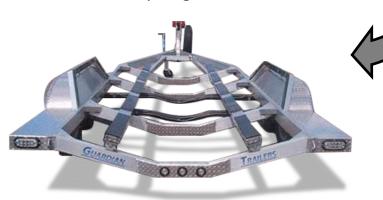

**STEALTH** by Rogue Jet Boatworks, is loaded with more standard features than any other boat on the market today!

**INCLUDING** the Industries *BEST*, all welded

Aluminum Trailer! **The Guardian** 

By Rogue Jet Boatworks